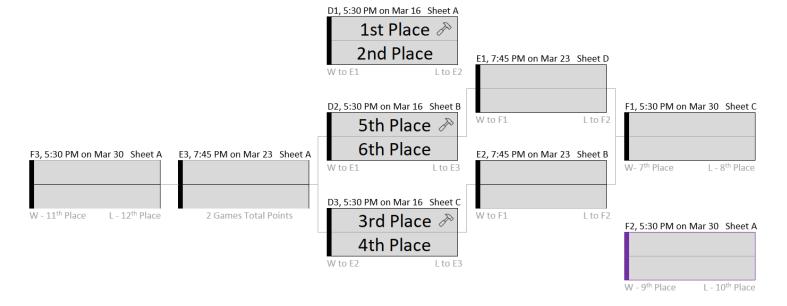

Round 3 |        |         |               |    |         |    |    |         |    |    |  |  |  |
|        | G                                  | ame F                              | 2  | Game F3 |    |    | Game F1 |    |    | X       |     |    | Game C1                            |                                    |        | Game C3 |               |    | Х       |    |    | Game C2 |    |    |  |  |  |
|        |                                    |                                    |    |         |    |    |         |    |    |         | END | OF | SEAS                               | ON                                 |        |         |               |    |         |    |    |         |    |    |  |  |  |

## **DIVISION A PLAYOFF BRACKET**



## **DIVISION B PLAYOFF BRACKET**