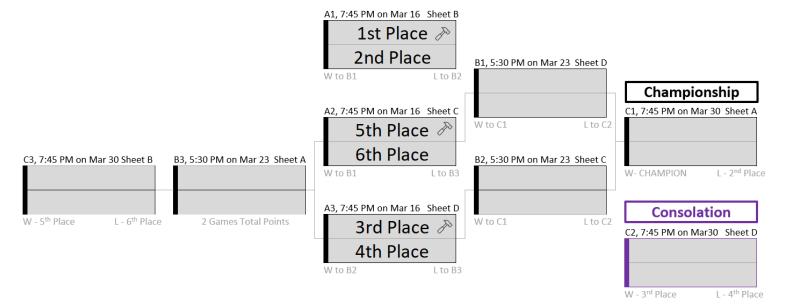

| Division A Playoff Bracket Round 3 |        |         |               |    |         |    |    |         |    |    |  |  |  |
|        | G                                  | ame F                              | 2  | Game F3 |    |    | Game F1 |    |    | X       |     |    | Game C1                            |                                    |        | Game C3 |               |    | Х       |    |    | Game C2 |    |    |  |  |  |
|        |                                    |                                    |    |         |    |    |         |    |    |         | END | OF | SEAS                               | ON                                 |        |         |               |    |         |    |    |         |    |    |  |  |  |

## **DIVISION A PLAYOFF BRACKET**



## **DIVISION B PLAYOFF BRACKET**